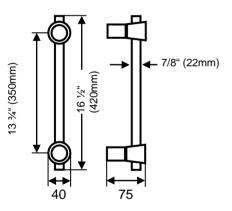

## Pull handle ES 20

by KARCHER DESIGN

"Manhattan" T-shape, solid stainless steel 2 fixing points Fixing centre: 13 ¾" (350 mm) Overall: 16 ½" (420 mm) Handle diameter: 7/8" (22 mm) Fixing with M8 single bolt through fixing or back to back pair fixing For timber, metal, PVC or glass door

Dimensional detail: